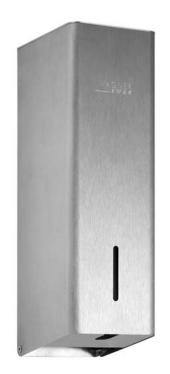

## SENSOR DISINFECTANT DISPENSER PP102E-7

## 86 x 298 x 120 mm 950 ml tank

- Sensor disinfectant dispenser in robust, germ-reducing and easy-care stainless steel (AISI 316L).
- All-stainless steel housing with rounded vertical corners, visible surfaces satin finished and brushed.
   Further available surfaces: see below.
- With EWAR® eModule touch-free operated disinfectant pump with 950 ml tank.
- Designed for standard disinfectants.
- Inspection slot to indicate fill level.
- Accessible for refilling through lockable, hinged housing.
- Keyed alike cylinder lock in corrosion-resistant zinc diecasting.
- eModule battery-powered with two 1.5 V Baby/LR14 batteries.
  Power supply available as an option.
- Wear parts can be replaced as modules.
- Mounting: With four screws through key holes and one optional anti-theft hole in the back wall.
- Delivery includes fixing material and batteries.
- Weight, including single package: 1.7 kg

## Suggested text for specifications:

Sensor disinfectant dispenser in stainless steel (AISI 316L) for surface mounting. All-stainless steel housing with rounded vertical corners, visible surfaces satin finished and brushed. With touch-free operated disinfectant pump with 950 ml tank. Designed for standard disinfectants. Inspection slot to indicate fill level. Accessible for refilling through lockable, hinged housing. Keyed alike cylinder lock in corrosion-resistant zinc die-casting. Delivery includes fixing material and batteries.