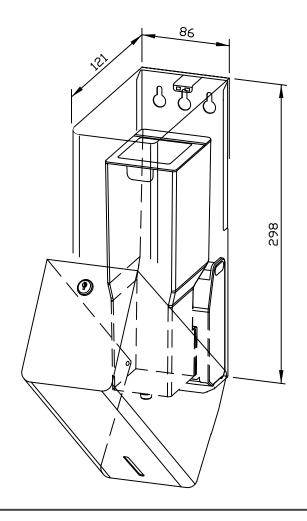

## 86 x 298 x 120 mm 950 ml tank

- Sensor disinfectant dispenser in robust, germ-reducing and easy-care stainless steel (AISI 316L).
- All-stainless steel housing with rounded vertical corners, visible surfaces satin finished and brushed.
   Further available surfaces: see below.
- With EWAR® eModule touch-free operated disinfectant pump with 950 ml tank.
- Designed for standard disinfectants.
- Inspection slot to indicate fill level.
- Accessible for refilling through lockable, hinged housing.
- Keyed alike cylinder lock in corrosion-resistant zinc diecasting.
- eModule battery-powered with two 1.5 V Baby/LR14 batteries.
  Power supply available as an option.
- Wear parts can be replaced as modules.
- Mounting: With four screws through key holes and one optional anti-theft hole in the back wall.
- Delivery includes fixing material and batteries.
- Weight, including single package: 1.7 kg

Dimensions: 86 x 298 x 120 mm

Article No. PP102e-7

| Options                  | ID No.  |
|--------------------------|---------|
| Power supply for eModule | 923 060 |

| Available surfaces                | ID No.  |
|-----------------------------------|---------|
| satin finished (standard)         | 727 820 |
| highly polished                   | 731 820 |
| (coloured) plastic powder-coating | 728 820 |